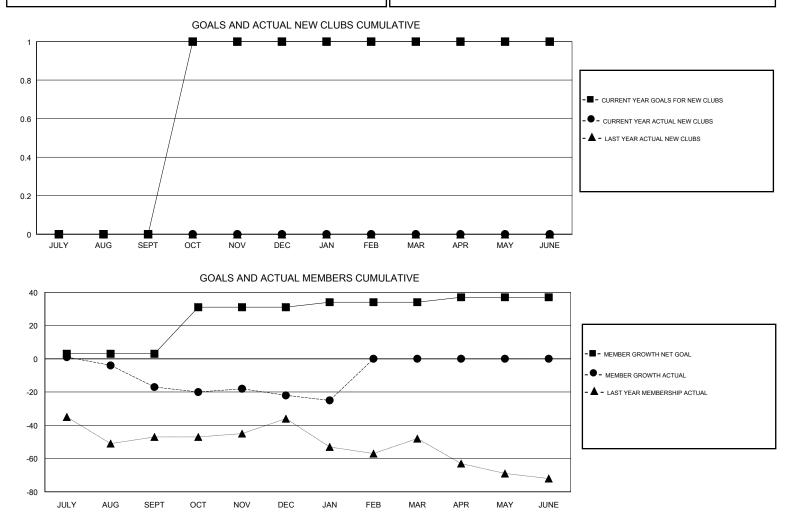

## GMT CA

| Clubs                 |               |           |               | Members               |                           |                         |                                                    |  |
|-----------------------|---------------|-----------|---------------|-----------------------|---------------------------|-------------------------|----------------------------------------------------|--|
| RESULTS FOR 2018-2019 |               |           |               | RESULTS FOR 2018-2019 |                           |                         |                                                    |  |
| QUARTER               | NEW CLUB GOAL | NEW CLUBS | DROPPED CLUBS | QUARTER               | MEMBER GROWTH NET<br>GOAL | MEMBER GROWTH<br>ACTUAL | DROPPED<br>MEMBERS ACTUAL<br>(including transfers) |  |
| JULY/AUG/SEPT         | 0             | 0         | 0             | JULY/AUG/SEPT         | 3                         | 7                       | 24                                                 |  |
| OCT/NOV/DEC           | 1             | 0         | 1             | OCT/NOV/DEC           | 28                        | 27                      | 29                                                 |  |
| JAN/FEB/MAR           | 0             | 0         | 0             | JAN/FEB/MAR           | 3                         | 6                       | 7                                                  |  |
| APR/MAY/JUNE          | 0             | 0         | 0             | APR/MAY/JUNE          | 3                         | 0                       | 0                                                  |  |